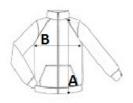

## SIZE SPECIFICATION (CM)

|                 | S  | М    | L  | XL | 2XL  | 3XL  |
|-----------------|----|------|----|----|------|------|
| Pcs./€          | 16 | 16   | 16 | 16 | 16   | 16   |
| Body Length (A) | 68 | 70,5 | 73 | 73 | 75,5 | 75,5 |
| Chest Width (B) | 50 | 54   | 58 | 62 | 67   | 71   |