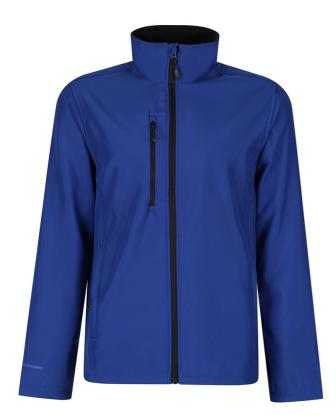

# RETRA600 HONESTLY MADE RECYCLED PRINTABLE SOFTSHELL JACKET Outlet

### Fabric Information

100% Recycled polyester fabric

Durable water repellent finish

Wind resistant

Super soft handle

Quick drying

Lightweight and easy to wear

#### **Special Features**

Inner zip guard

2 zipped lower and 1 zipped chest pocket

This product has no external logo branding

### **COLORS:**

New Royal

15 Jun 2025 15:48:45 Page 1 of 1