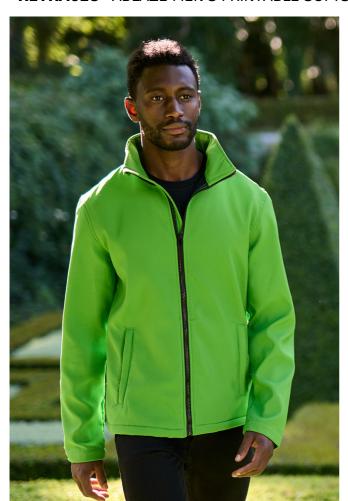

# **RETRA628** ABLAZE MEN'S PRINTABLE SOFTSHELL

SOFTSHELL

WATERREPELLENT

#### Fabric Information

Warm backed woven Softshell

Printable Softshell fabric

Ideal for screen, transfer and vinyl printing

#### **Special Features**

Inner zip guard

2 zipped lower pockets

This product has no external logo branding

Made using recycled materials