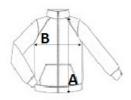

## SIZE SPECIFICATION (CM)

|                   | XS | S  | М     | L  | XL | 2XL   | 3XL   | 4XL | 5XL | 6XL |
|-------------------|----|----|-------|----|----|-------|-------|-----|-----|-----|
| Pcs./€            | 16 | 16 | 16    | 16 | 16 | 16    | 16    | 16  | 16  | 16  |
| Body Length (A)   | 0  | 68 | 70.50 | 73 | 73 | 75.50 | 75.50 | 0   | 0   |     |
| Chest Width (B)   | 0  | 51 | 55    | 59 | 63 | 68    | 72    | 0   | 0   |     |
| Sleeve Length (C) | 0  | 66 | 67    | 68 | 69 | 70    | 71    | 0   | 0   |     |