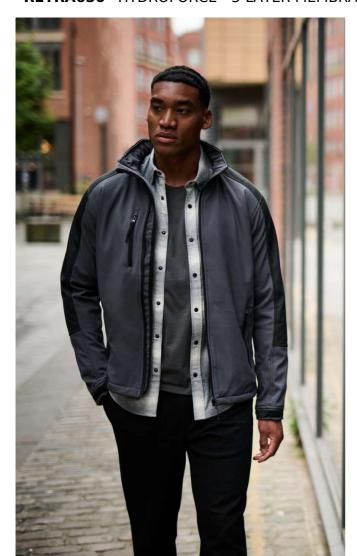

# RETRA650 HYDROFORCE - 3-LAYER MEMBRANE HOODED SOFTSHELL

SOFTSHELLXPT

WATERREPELLENT

#### **Fabric Information**

Warm backed woven Softshell XPT waterproof and breathable 3 layer membrane fabric

Textured ripstop shoulder panels

Wind resistant membrane fabric

Polyester mesh lining

ATL durable water repellent finish

#### **Special Features**

Inner zip guard

Foldaway wraparound lined hood with adjuster

Adjustable cuffs with rubber tabs

2 zipped lower and 1 chest pocket

Internal security pocket

Inner mobile phone pocket

Adjustable shockcord hem

Made using recycled materials

## COLORS:

Oxford Blue/Black

Seal Grey/Black

Classic Red/Black

Black/Black

Navy/Black

28 Apr 2025 21:13:39 Page 1 of 1