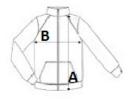

# SIZE SPECIFICATION (CM)

|                   | S     | М     | L  | XL    | 2XL   | 3XL   |
|-------------------|-------|-------|----|-------|-------|-------|
| Pcs./€            | 16    | 16    | 16 | 16    | 16    | 16    |
| Body Length (A)   | 68    | 70.50 | 73 | 73    | 75.50 | 75.50 |
| Chest Width (B)   | 51    | 55    | 59 | 63    | 68    | 72    |
| Sleeve Length (C) | 78.75 | 80    | 81 | 82.50 | 84.50 | 86    |