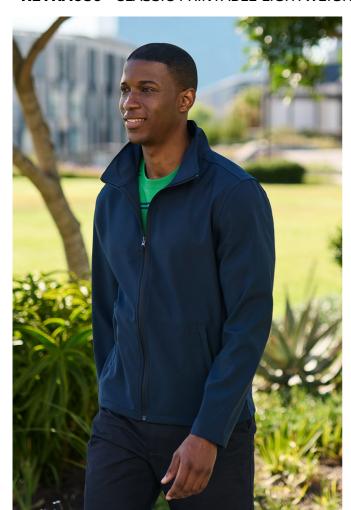

# RETRA680 CLASSIC PRINTABLE LIGHTWEIGHT SOFTSHELL

SOFTSHELL

WATERREPELLENT

## Fabric Information

Lightweight jersey backed Softshell fabric

Softshell Stretch Light fabric technology

Durable water repellent finish

Wind resistant

Super soft handle

Quick drying

Lightweight and easy to wear

#### **Special Features**

2 zipped lower pockets

Made using recycled materials