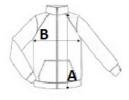

### SIZE SPECIFICATION (CM)

|                   | S     | М     | L     | XL    | 2XL   | 3XL   |
|-------------------|-------|-------|-------|-------|-------|-------|
| Pcs./€            | 16    | 16    | 16    | 16    | 16    | 16    |
| Body Length (A)   | 66    | 68.50 | 71    | 71    | 73.50 | 73.50 |
| Chest Width (B)   | 50.50 | 54.50 | 58.50 | 62.50 | 67.50 | 71.50 |
| Sleeve Length (C) | 64    | 65    | 66    | 67    | 68    | 69    |