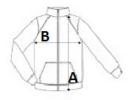

# SIZE SPECIFICATION (CM)

| , ,               |    |       |    |       |       |       |       |       |
|-------------------|----|-------|----|-------|-------|-------|-------|-------|
|                   | XS | S     | М  | L     | XL    | 2XL   | 3XL   | 4XL   |
| Pcs./♥            | 16 | 16    | 16 | 16    | 16    | 16    | 16    | 16    |
| Body Length (A)   | 63 | 65    | 65 | 67.50 | 67.50 | 70    | 70    | 72    |
| Chest Width (B)   | 47 | 49    | 51 | 53.50 | 56    | 59.75 | 62.25 | 65    |
| Sleeve Lenath (C) | 61 | 61.50 | 62 | 62.50 | 63    | 63.50 | 64    | 64.50 |