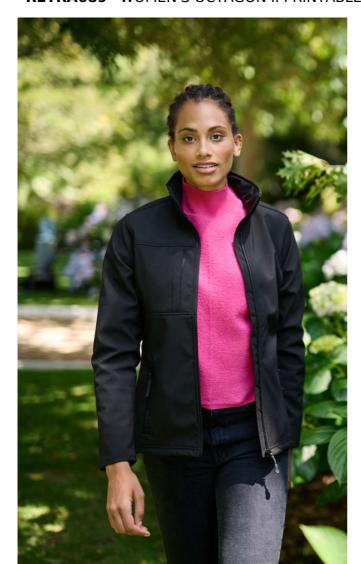

# RETRA689 WOMEN'S OCTAGON II PRINTABLE 3 LAYER MEMBRANE SOFTSHELL

SOFTSHELLXPT

WATERREPELLENT

# Fabric Information

Warm backed woven Softshell XPT waterproof and breathable

3 layer membrane fabric

Wind resistant membrane fabric

Atl durable water repellent finish

#### **Special Features**

Inner zip guard

2 zipped lower and 1 chest pocket

Adjustable shockcord hem

Shaped fit (women's only)

Made using recycled materials