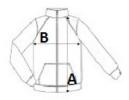

# **SIZE SPECIFICATION (CM)**

|                   | 8  | 10    | 12 | 14    | 16    | 18    | 20    |
|-------------------|----|-------|----|-------|-------|-------|-------|
| Pcs./♥            | 16 | 16    | 16 | 16    | 16    | 16    | 16    |
| Body Length (A)   | 0  | 64.50 | 67 | 67    | 69.50 | 69.50 | 69.50 |
| Chest Width (B)   | 0  | 49    | 51 | 54    | 56    | 60    | 62    |
| Sleeve Length (C) | 0  | 63.50 | 64 | 64.50 | 65    | 65.50 | 66    |