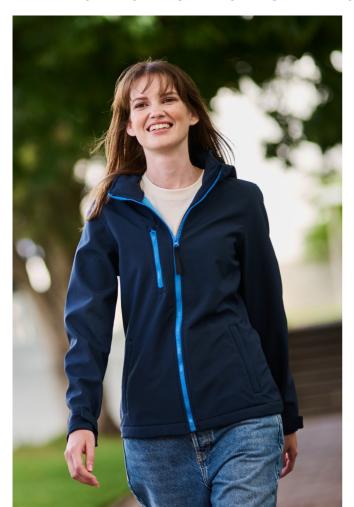

# RETRA702 WOMEN'S VENTURER 3 LAYER HOODED PRINTABLE SOFTSHELL JACKET

SOFTSHELLXPT

WATERREPELLENT

## Fabric Information

Warm backed woven Softshell XPT waterproof and breathable 3 layer membrane fabric

Breathability rating 10,000g/m²/24 hours

Wind resistant membrane fabric

Atl durable water repellent finish

#### **Special Features**

Detachable hood

2 zipped lower pockets

Zipped chest pocket

Adjustable cuffs

Ideal for screen, transfer and vinyl printing

Made using recycled materials