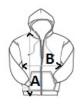

# SIZE SPECIFICATION (CM)

|                   | S     | М  | L     | XL    | 2XL   | 3XL |
|-------------------|-------|----|-------|-------|-------|-----|
| Pcs./♥            | 16    | 16 | 16    | 16    | 16    | 16  |
| Body Length (A)   | 80.50 | 82 | 83.50 | 85    | 86.50 | 88  |
| Chest Width (B)   | 49    | 53 | 57    | 61    | 66    | 70  |
| Sleeve Length (C) | 68.50 | 71 | 73.50 | 73.50 | 76    | 76  |