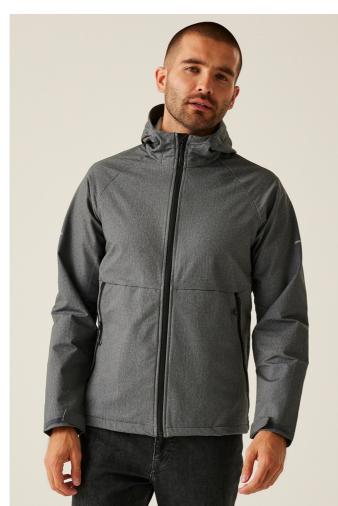

# **RETRA710** X-PRO PROLITE ECO-STRETCH PERFORMANCE SOFTSHELL **Outlet**

WATERREPELLENT

### **MAIN FEATURES**

190 g/m<sup>2</sup>

## **Fabric Information**

Innovative woven ultra stretch fabric

Durable water repellent finish

Highly durable and resilient performance yarn fabric

Eco-friendly processing at lower temperatures than regular yarns

#### **Special Features**

Lightweight and easy to wear

2 zipped lower pockets

Reflective details for enhanced visibility

Grown on technical hood with adjusters

Adjustable hem

Made using recycled materials