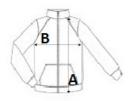

## SIZE SPECIFICATION (CM)

|                 | S  | М    | L  | XL | 2XL  | 3XL  |
|-----------------|----|------|----|----|------|------|
| Pcs./₽          | 16 | 16   | 16 | 16 | 16   | 16   |
| Body Length (A) | 68 | 70,5 | 73 | 73 | 75,5 | 75,5 |
| Chest Width (B) | 51 | 55   | 59 | 63 | 68   | 72   |