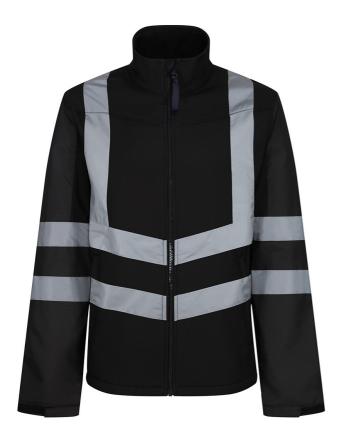

# RETRA724 PRO BALLISTIC SOFTSHELL Outlet

#### **Fabric Information**

100% softshell polyester fabric

100%recycled fleece lining

Warm backed softshell fabric

Durable water repellent polyester fabric

#### **Special Features**

Durable abrasion resistant ballistic nylon strategic panels, offering improved protection against sharp objects

Reflective details for enhanced visibility

Quick drying

2 lower pockets

Adjustable cuffs

Made using recycled materials

# COLORS:

Black

15 Jun 2025 04:59:15 Page 1 of 1