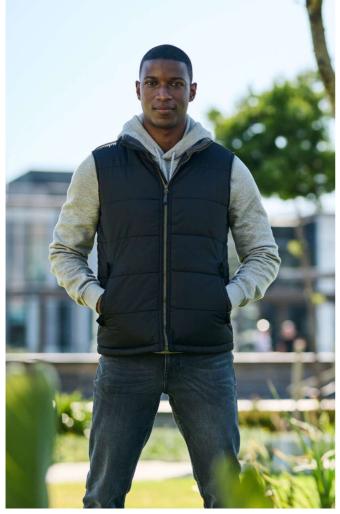

# RETRA806 ALTOONA - INSULATED BODYWARMER

| REGATTA<br>PROFESSI | •              |
|---------------------|----------------|
| THERMO GUARD        | WATERREPELLENT |

#### Fabric Information

Quilted water repellent polyester micro poplin High pile fleece-lined collar Thermo-Guard insulation Polyester taffeta lining **Special Features** Self fabric shoulder overlay for added durability Concealed internal side seam zipped embroidery access 2 lower pockets

Shaped fit (women's only)

Made using recycled materials