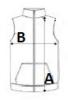

## SIZE SPECIFICATION (CM)

|                 | XS | S     | м     | L  | XL | 2XL   | 3XL   |
|-----------------|----|-------|-------|----|----|-------|-------|
| Pcs./📦          | 12 | 12    | 12    | 12 | 12 | 12    | 12    |
| Body Length (A) | 65 | 68.50 | 68.50 | 71 | 71 | 73.50 | 73.50 |
| Chest Width (B) | 52 | 54    | 58    | 62 | 66 | 71    | 75    |