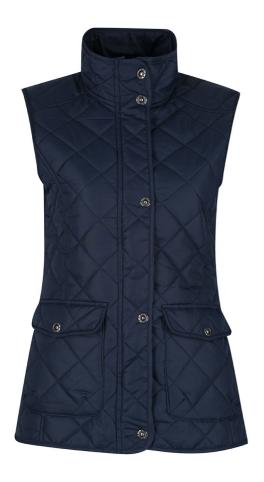

# **RETRA811** TARAH - DIAMOND QUILT BODYWARMER **Outlet**

THERMOGUARD

# **MAIN FEATURES**

85 g/m<sup>2</sup>

# **Fabric Information**

Quilted water repellent micro poplin

Thermo-Guard insulation

Polyester taffeta lining

160 GSM body insulation wadding weight

#### **Special Features**

2 lower patch pockets with side hand warmer entry

Back vents with stud fastening

Internal side seam zipped embroidery access

# **COLORS:**

Black

Navy

15 Jun 2025 05:01:17 Page 1 of 1