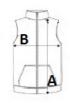

# SIZE SPECIFICATION (CM)

|                 | XS | c  | м   |      | XL   | 2XL | 3XL |
|-----------------|----|----|-----|------|------|-----|-----|
|                 | 73 | 3  | 141 | -    | AL.  | ZAL | JAL |
| Pcs./€          | 12 | 12 | 12  | 12   | 12   | 12  | 12  |
| Body Length (A) | 65 | 65 | 65  | 67,5 | 67,5 | 70  | 70  |
| Chest Width (B) | 48 | 50 | 52  | 54,5 | 57   | 61  | 63  |