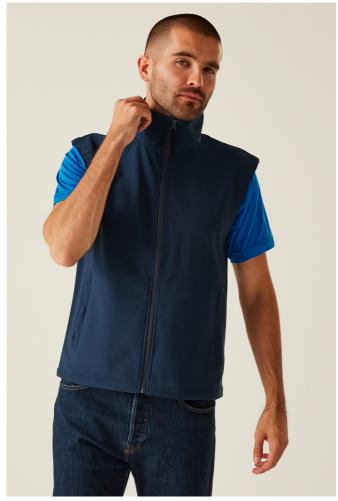

# **RETRA820** CLASSIC - SOFTSHELL BODYWARMER

| REGATTA                |                |  |  |  |  |  |  |
|------------------------|----------------|--|--|--|--|--|--|
| SOFTSHELL STRETCHLIGHT | WATERREPELLENT |  |  |  |  |  |  |
|                        | ROFESSION      |  |  |  |  |  |  |

## 240 g/m<sup>2</sup>

Fabric Information

Lightweight jersey backed Softshell fabric Softshell Stretch Light fabric technology Durable water repellent finish Wind resistant Super soft handle Quick drying Lightweight and easy to wear

Special Features 2 zipped lower pockets

Country Of Origin: China