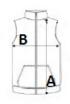

#### SIZE SPECIFICATION (CM)

|                 | S     | М     | L     | XL    | 2XL   | 3XL   |
|-----------------|-------|-------|-------|-------|-------|-------|
| Pcs./📦          | 16    | 16    | 16    | 16    | 16    | 16    |
| Body Length (A) | 63.50 | 66    | 66    | 68.50 | 68.50 | 71    |
| Chest Width (B) | 46.50 | 50.50 | 54.50 | 58.50 | 62.50 | 67.50 |