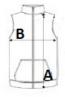

### SIZE SPECIFICATION (CM)

|                 | S  | М  | L     | XL    | 2XL | 3XL | 4XL   |
|-----------------|----|----|-------|-------|-----|-----|-------|
| Pcs./€          | 12 | 12 | 12    | 12    | 12  | 12  | 12    |
| Body Length (A) | 70 | 70 | 72.50 | 72.50 | 75  | 75  | 77.50 |
| Chest Width (B) | 53 | 57 | 61    | 65    | 70  | 74  | 77    |