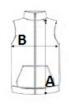

### SIZE SPECIFICATION (CM)

|                 | S     | м     | L  | XL    | 2XL   | 3XL   |
|-----------------|-------|-------|----|-------|-------|-------|
| Pcs./📦          | 12    | 12    | 12 | 12    | 12    | 12    |
| Body Length (A) | 65.50 | 65.50 | 68 | 68    | 70.50 | 70.50 |
| Chest Width (B) | 50.10 | 52.50 | 55 | 57.50 | 61.25 | 63.75 |