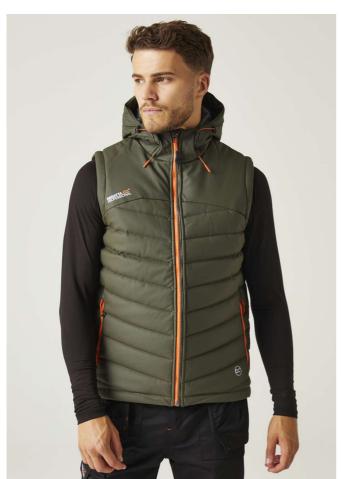

# RETRA833 CALCULATE INSULATED BODYWARMER Outlet

THERMOGUARD

## **Fabric Information**

Water resistant and windproof PU coated polyester

Thermo-guard 300gsm insulation

Polyester lining

#### **Special Features**

Adjustable shockcord hood

2 zipped lower pockets

Reflective prints to back

Adjustable shockcord hem

Inner zip & chin guard

Made using recycled materials