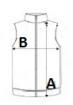

## SIZE SPECIFICATION (CM)

|                 | S    | М    | L    | XL   | 2XL | 3XL |
|-----------------|------|------|------|------|-----|-----|
| Pcs./🗊          | 12   | 12   | 12   | 12   | 12  | 12  |
| Body Length (A) | 65   | 65   | 67,5 | 67,5 | 70  | 70  |
| Chest Width (B) | 49,5 | 51,5 | 54   | 56,5 | 60  | 63  |