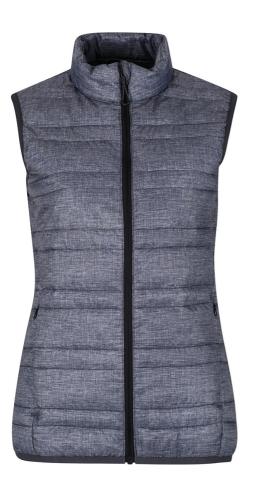

## RETRA857 WOMEN'S FIREDOWN DOWN-TOUCH INSULATED BODYWARMER Outlet

## MAIN FEATURES 37 g/m<sup>2</sup> Fabric Information 100% Polyamide with water repellent and cire finish Durable water repellent finish Warmloft down-touch performance technology insulation High loft polyester insulation - 60gsm Polyester taffeta lining Special Features Inner zip guard 2 zipped lower pockets This product has no external logo branding Stretch binding to armholes and hem Country Of Origin: