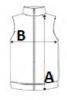

## SIZE SPECIFICATION (CM)

|                 | S  | М  | L    | XL   | 2XL | 3XL |
|-----------------|----|----|------|------|-----|-----|
| Pcs./€          | 8  | 8  | 8    | 8    | 8   | 8   |
| Body Length (A) | 70 | 70 | 72,5 | 72,5 | 75  | 75  |
| Chest Width (B) | 53 | 57 | 61   | 65   | 70  | 74  |