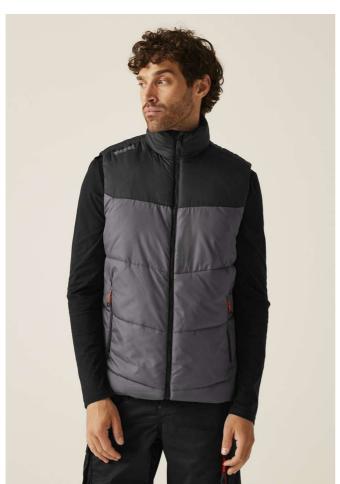

# **RETRA870** TACTICAL REGIME INSULATED BODYWARMER Outlet

## **MAIN FEATURES**

71 g/m<sup>2</sup>

#### **Fabric Information**

75d polyester ripstop fabric

Durable water repellent finish

#### **Special Features**

Recycled fill made from approximately 20 plastic bottles (500ml size)

Heavyweight fill

Deep padded collar

Inner zip guard

Inner zipped security pocket

2 zipped lower pockets

Elasticated bound armholes

Elasticated hem

Made using recycled materials

## COLORS:

Dark Khaki/Black

15 Jun 2025 15:52:57 Page 1 of 1