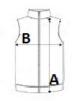

## SIZE SPECIFICATION (CM)

|                 | S    | М    | L    | XL   | 2XL  | 3XL  |
|-----------------|------|------|------|------|------|------|
| Pcs./₽          | 12   | 12   | 12   | 12   | 12   | 12   |
| Body Length (A) | 72   | 72   | 75   | 75   | 77   | 77   |
| Chest Width (B) | 51,5 | 55,5 | 59,5 | 63,5 | 68,5 | 72,5 |