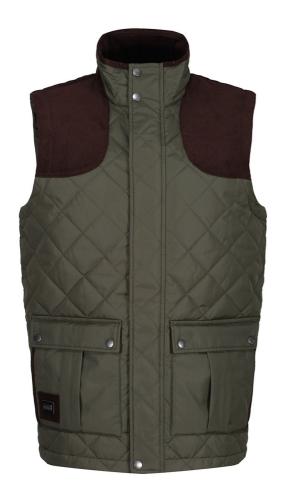

# RETRA874 PADBURY INSULATED BODYWARMER Outlet

THERMOGUARD

### **MAIN FEATURES**

508 g/m<sup>2</sup>

#### **Fabric Information**

Polyester 100%

100% polyester water repellent quilted micro poplin fabric

Thermoguard insulation

Polyester taffeta lining

160 GSM body insulation wadding weight

#### **Special Features**

Corduroy shoulder and elbow overlay panels

2 lower patch pockets with side hand warmer entry

Storm flap with snap fastenings

Back vents with stud fastening

Inner pocket

### COLORS:

Black

Dark Khaki

Navy

15 Jun 2025 07:00:06 Page 1 of 1