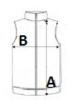

### SIZE SPECIFICATION (CM)

|                 | S    | М    | L    | XL   | 2XL  | 3XL  |
|-----------------|------|------|------|------|------|------|
| Pcs./₽          | 12   | 12   | 12   | 12   | 12   | 12   |
| Body Length (A) | 72   | 72   | 75   | 75   | 77   | 77   |
| Chest Width (B) | 51,5 | 55,5 | 59,5 | 63,5 | 68,5 | 72,5 |