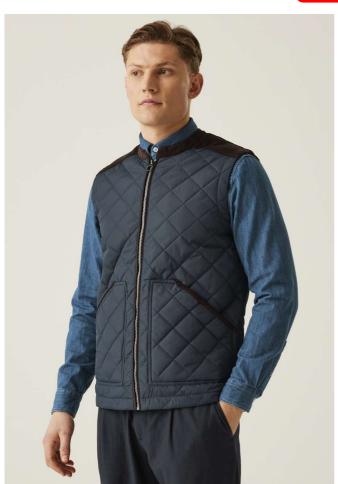

# RETRA876 MORETON QUILTED GILET Outlet

THERMO GUARD

# Fabric Information

100% polyester water repellent quilted micro poplin fabric

Thermoguard insulation

Polyester taffeta lining

140 GSM body insulation wadding weight

#### **Special Features**

Corduroy shoulder and elbow overlay panels

2 lower pockets

Exposed front zip fastening

## COLORS:

Black

Dark Khaki

Navy

15 Jun 2025 15:31:18 Page 1 of 1