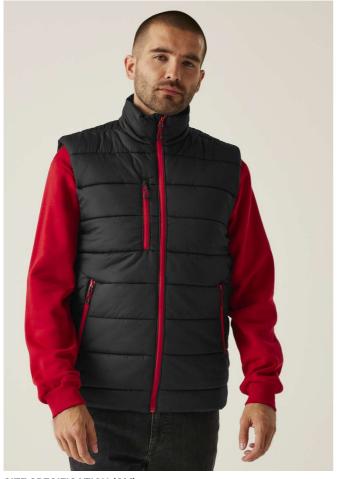

# **RETRA892** NAVIGATE THERMAL BODYWARMER

| <b>REGATTA</b> |
|----------------|
|----------------|

#### MAIN FEATURES

71 g/m<sup>2</sup> Fabric Information 100% polyester ripstop fabric Recycled polyester high warmth padding Special Features Inner pocket Concealed zip entrance in lining for embroidery/print access Warmloft performance technology insulation 2 zipped lower pockets and 1 chest pocket Made using recycled materials