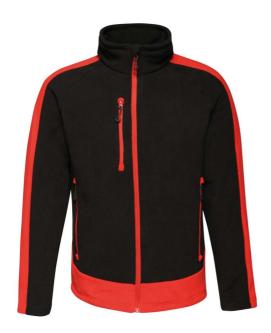

## **MAIN FEATURES**

300 g/m<sup>2</sup>

300 series anti-pill Symmetry fleece

Quick drying

Easy care

Super soft handle

Special Features

Adjustable shockcord hem

Inner zip & chin guard

1 zipped chest pocket

2 zipped lower pockets

Interactive attachment loops at cuffs

This product has no external logo branding

# COLORS:

Black/Classic Red Black/Seal Grey Classic Red/Black New Royal/Navy Seal Grey/Black

28 Apr 2025 17:43:59 Page 1 of 1