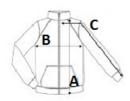

## SIZE SPECIFICATION (CM)

|                   | XS | S     | М     | L     | XL    | 2XL   | 3XL   |
|-------------------|----|-------|-------|-------|-------|-------|-------|
| Pcs./€            | 16 | 16    | 16    | 16    | 16    | 16    | 16    |
| Body Length (A)   | 0  | 62.50 | 65    | 65    | 67.50 | 67.50 | 67.50 |
| Chest Width (B)   | 0  | 50    | 52    | 54.50 | 57    | 60.75 | 63.25 |
| Sleeve Length (C) | 0  | 62    | 62.50 | 63    | 63.50 | 64    | 64.50 |