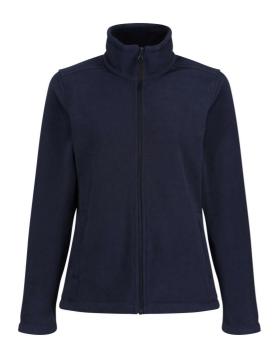

# RETRF565 WOMEN'S MICRO - FULL ZIP FLEECE Outlet

LAYERLITE

## **MAIN FEATURES**

210 g/m<sup>2</sup>

## **Fabric Information**

210 series Microfleece Layer Lite Fabric Technology

#### **Special Features**

Fleece cuffs

2 zipped lower pockets

## COLORS:

Black Classic Red

Dark Navy

5 Jun 2025 07:42:10 Page 1 of 1