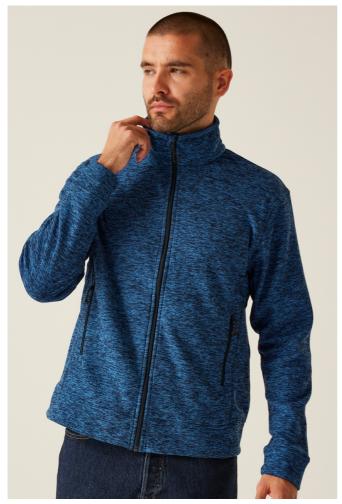

#### MAIN FEATURES

220 g/m<sup>2</sup>
Fabric Information
100% polyester marl knit effect fleece
220gsm 1 side anti-pill Symmetry fleece
Super soft handle
Quick drying
Special Features
Chin guard
2 zipped lower pockets
Self fabric cuffs
This product has no external logo branding
Made using recycled materials