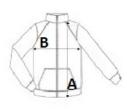

### SIZE SPECIFICATION (CM)

|                   | S  | М     | L  | XL | 2XL   | 3XL   |
|-------------------|----|-------|----|----|-------|-------|
| Pcs./🗭            | 16 | 16    | 16 | 16 | 16    | 16    |
| Body Length (A)   | 65 | 66    | 67 | 68 | 69    | 70    |
| Chest Width (B)   | 52 | 56    | 60 | 64 | 69    | 73    |
| Sleeve Length (C) | 66 | 68.50 | 71 | 71 | 73.50 | 73.50 |