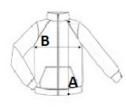

## SIZE SPECIFICATION (CM)

|                   | S  | м     | L     | XL    | 2XL   | 3XL   |
|-------------------|----|-------|-------|-------|-------|-------|
| Pcs./📦            | 16 | 16    | 16    | 16    | 16    | 16    |
| Body Length (A)   | 63 | 63.50 | 64    | 64.50 | 65    | 65.50 |
| Chest Width (B)   | 48 | 50    | 52.50 | 55    | 58.75 | 61.25 |
| Sleeve Length (C) | 63 | 63.50 | 64    | 64.50 | 65    | 65.50 |