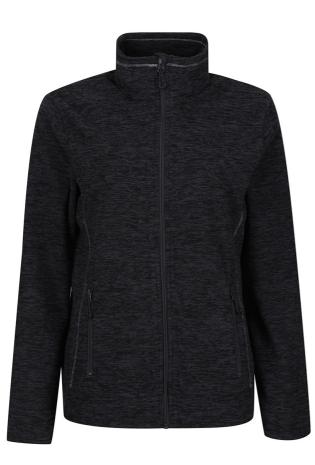

# RETRF604 THORNLY WOMEN - FULL ZIP MARL FLEECE Outlet

REGATTA C

#### Fabric Information

100% polyester marl knit effect fleece 220gsm 1 side anti-pill Symmetry fleece

## Super soft handle

Quick drying

## Special Features

Chin guard

2 zipped lower pockets Self fabric cuffs

This product has no external logo branding

#### COLORS:

Navy Marl

Seal Grey Marl