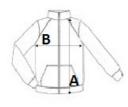

## SIZE SPECIFICATION (CM)

|                 | S  | м    | L  | XL | 2XL  | 3XL  |
|-----------------|----|------|----|----|------|------|
| Pcs./📦          | 16 | 16   | 16 | 16 | 16   | 16   |
| Body Length (A) | 68 | 70,5 | 73 | 73 | 75,5 | 75,5 |
| Chest Width (B) | 50 | 54   | 58 | 62 | 67   | 71   |