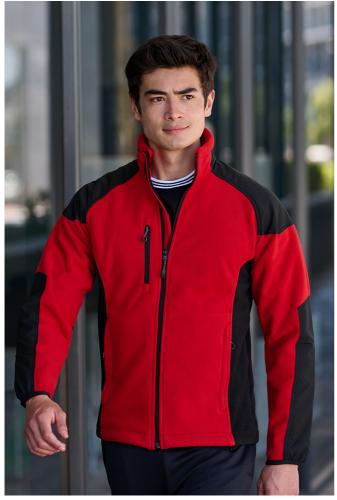

## **RETRF615** BROADSTONE SHOWERPROOF FLEECE **Outlet**

## MAIN FEATURES

330 g/m<sup>2</sup>

Fabric Information

Polyester 100%

100% polyester microfleece bonded with a TPU waterproof and breathable membrane

Special Features

Strategic durable ripstop panels

Water repellent

 $\ensuremath{\mathsf{2}}$  zipped lower and  $\ensuremath{\mathsf{1}}$  zipped chest pocket

Stretch binding to cuffs and collar

Adjustable neck cinch

Adjustable shockcord hem

Adjustable cuffs

This product has no external logo branding