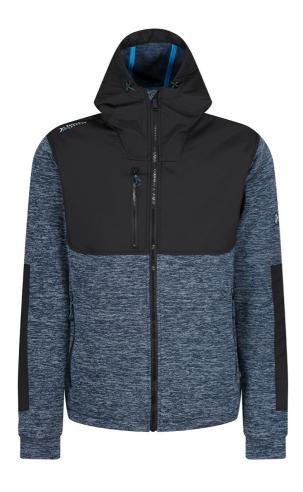

# RETRF624 TACTICAL HEIST HYBRID JACKET Outlet

#### **Fabric Information**

265gsm 85% polyester/13% viscose/2% elastane marl knit effect fleece

Strategic durable ripstop panels

## **Special Features**

Grown on hood with adjusters

2 zipped lower and 1 zipped chest pocket

Adjustable shockcord hem

Made using recycled materials

### COLORS:

Blue Wing Marl/Black

18 May 2025 00:01:18 Page 1 of 1