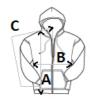

## SIZE SPECIFICATION (CM)

|                   | S  | м    | L  | XL | 2XL  | 3XL  |
|-------------------|----|------|----|----|------|------|
| Pcs./📦            | 12 | 12   | 12 | 12 | 12   | 12   |
| Body Length (A)   | 68 | 70,5 | 73 | 73 | 75,5 | 75,5 |
| Chest Width (B)   | 51 | 55   | 59 | 63 | 68   | 72   |
| Sleeve Length (C) | 66 | 67   | 68 | 69 | 70   | 71   |