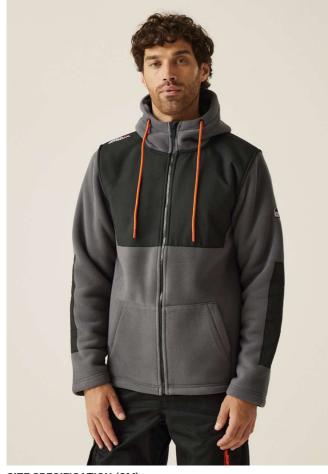

## RETRF664 TACTICAL GARRISON HOODED WINTER JKT Outlet

## MAIN FEATURES

440 g/m<sup>2</sup>

Fabric Information

440gsm warm-backed polyester microfleece

Strategic durable ripstop panels
Special Features

Kangaroo pocket to front

Grown on hood with adjusters

Adjustable shockcord hem

## COLORS:

Dark Khaki/Black

Iron/Black