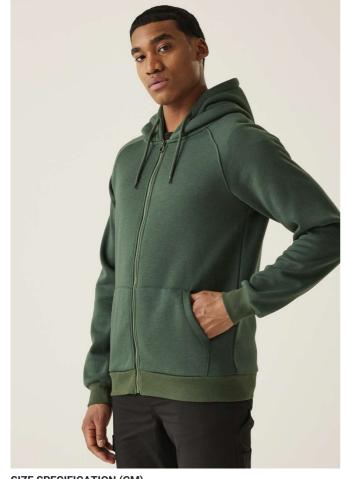

# RETRF683 PRO FULL ZIP HOODIE Outlet

### MAIN FEATURES

280 g/m<sup>2</sup> Fabric Information 35% Sustainable Cotton/65% polyester brush back sweat Special Features Centre front zip Ribbed cuffs and hem Grown on hood with drawcords

### COLORS:

Black

Classic Red

Dark Green

Navy

New Royal

Seal Grey