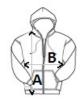

#### SIZE SPECIFICATION (CM)

|                 | XS   | S    | м    | L    | XL   | 2XL  | 3XL  | 4XL |
|-----------------|------|------|------|------|------|------|------|-----|
| Pcs./📦          | 16   | 16   | 16   | 16   | 16   | 16   | 16   | 16  |
| Body Length (A) | 68,5 | 68,5 | 71   | 73,5 | 76   | 76   | 78,5 | 0   |
| Chest Width (B) | 45,5 | 49,5 | 53,5 | 57,5 | 61,5 | 66,5 | 70,5 | 0   |