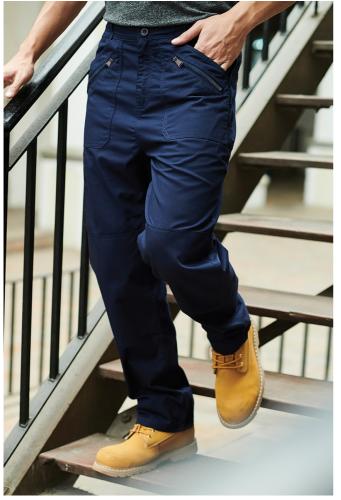

## RETRJ170 ORIGINAL ACTION TROUSERS Outlet

## MAIN FEATURES

170 g/m<sup>2</sup> Polycotton Fabric Durable water repellent finish Fabric Weight 180g/m2 65% polyester, 35% cotton Water repellent coating Part-elasticated waist Double seat for extra strength Knee patches Belt loops 2 Front pockets 4 front zip pockets 1 cargo leg pocket 2 back zipped pocket Available in Short, Regular and Long Leg Lengths Sizes 28" - 46"