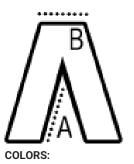

## SIZE SPECIFICATION (CM)

|                 | 30 | 32    |
|-----------------|----|-------|
| Pcs./📦          | 16 | 16    |
| Waist Width (B) | 40 | 42,50 |
| Inseam (A)      | 79 | 79    |

Navy