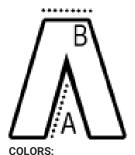

## SIZE SPECIFICATION (CM)

|                 | 42 | 44 | 46 | 48 | 50 | 52 | 54 | 56 | 58 | 60 | 62 |
|-----------------|----|----|----|----|----|----|----|----|----|----|----|
| Pcs./€          | 24 | 24 | 24 | 24 | 24 | 24 | 24 | 24 | 24 | 24 | 24 |
| Waist Width (B) | 0  | 36 | 38 | 41 | 42 | 43 | 46 | 48 | 53 | 56 | 58 |
| Inseam (A)      | 0  | 79 | 79 | 79 | 79 | 79 | 79 | 79 | 79 | 79 | 79 |