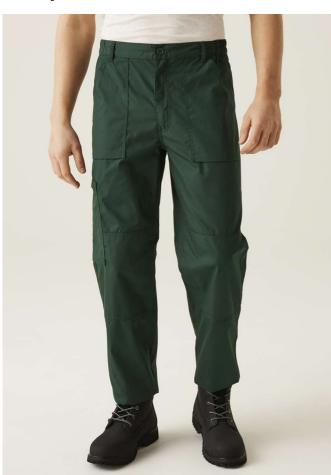

# RETRJ330R ACTION - TROUSERS (REGULAR) Outlet

WATERREPELLENT

### Fabric Information

Polycotton fabric

Durable water repellent finish

Fabric weight 170 gsm

#### **Special Features**

Part-elasticated waist

Knee patches

Belt loops

Multi pocketed with concealed zips

2 front large pockets with hem bellows

Right side zipped pocket with welt covering

2 back pockets - one zipped pocket with welt covering

Available in Short, Regular and Long leg lengths