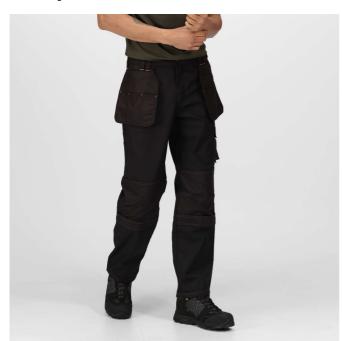

# RETRJ335L HARDWEAR HOLSTER TROUSERS (LONG) Outlet

WATERREPELLENT

#### **Fabric Information**

Hardwearing 80/20 polyester cotton

Fabric weight 280 gsm

Durazone 300 gsm polyamide reinforcements for added strength and durability

Durable water repellent finish

#### **Special Features**

Easily accessible foldaway 'Holster' pockets with multiple compartments

Kneepad pocket with hook and loop closure

Reinforced seams with triple stitching

Mobile phone pocket

Side and rear patch pockets with hook and loop closures

Compatible with Regatta kneepad

COLORS:

Black

21 May 2025 17:06:13 Page 1 of 1