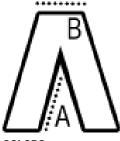

## SIZE SPECIFICATION (CM)

|                 | 42   | 44 | 46   | 48 | 50   | 52 | 54   | 56 | 58   | 60 | 62   |
|-----------------|------|----|------|----|------|----|------|----|------|----|------|
| Pcs./€          | 16   | 16 | 16   | 16 | 16   | 16 | 16   | 16 | 16   | 16 | 16   |
| Waist Width (B) | 37,5 | 40 | 42,5 | 45 | 47,5 | 50 | 52,5 | 55 | 57,5 | 60 | 62,5 |
| Inseam (A)      | 84   | 84 | 84   | 84 | 84   | 84 | 84   | 84 | 84   | 84 | 84   |