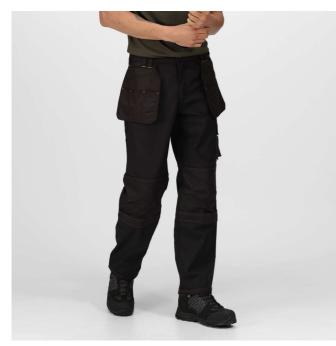

# RETRJ335R HARDWEAR HOLSTER TROUSERS (REGULAR) Outlet

REGATTA C PROFESSIONAL DURAZÓNÉ WATERREPELLENT

### Durable water repellent finish **Special Features**

Easily accessible foldaway 'Holster' pockets with multiple compartments

Kneepad pocket with hook and loop closure

Reinforced seams with triple stitching

### Mobile phone pocket

Side and rear patch pockets with hook and loop closures Compatible with Regatta kneepad