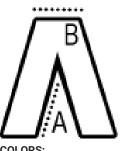

### SIZE SPECIFICATION (CM)

|                 | 42 | 44 | 46 | 48 | 50 | 52 | 54  | 56  | 58  | 60  | 62  |
|-----------------|----|----|----|----|----|----|-----|-----|-----|-----|-----|
|                 | 44 | 44 | 40 | 40 | 30 | 52 | 54  | 50  | 30  | 00  | 02  |
| Pcs./📦          | 16 | 16 | 16 | 16 | 16 | 16 | 16  | 16  | 16  | 16  | 16  |
| Waist Width (B) | 0  | 75 | 80 | 85 | 90 | 95 | 100 | 105 | 110 | 115 | 120 |
| Inseam (A)      | 0  | 79 | 79 | 79 | 79 | 79 | 79  | 79  | 79  | 79  | 79  |