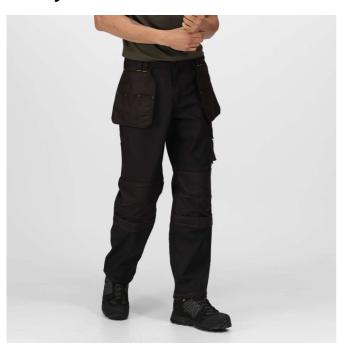

# RETRJ335S HARDWEAR HOLSTER TROUSERS (SHORT) Outlet

WATERREPELLENT

### **MAIN FEATURES**

280 g/m<sup>2</sup>

## **Fabric Information**

Hardwearing 80/20 polyester cotton

Fabric weight 280 gsm

Durazone 300 gsm polyamide reinforcements for added strength and durability

Durable water repellent finish

#### **Special Features**

Easily accessible foldaway 'Holster' pockets with multiple compartments

Kneepad pocket with hook and loop closure

Reinforced seams with triple stitching

Mobile phone pocket

Side and rear patch pockets with hook and loop closures

Compatible with Regatta kneepad