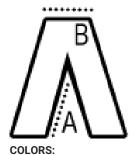

# SIZE SPECIFICATION (CM)

|                 | 42   | 44 | 46   | 50   | 52 | 54   | 56 | 58   | 60 | 62   |  |
|-----------------|------|----|------|------|----|------|----|------|----|------|--|
| Pcs./€          | 16   | 16 | 16   | 16   | 16 | 16   | 16 | 16   | 16 | 16   |  |
| Waist Width (B) | 37,5 | 40 | 42,5 | 47,5 | 50 | 52,5 | 55 | 57,5 | 60 | 62,5 |  |
| Inseam (A)      | 74   | 74 | 74   | 74   | 74 | 74   | 74 | 74   | 74 | 74   |  |