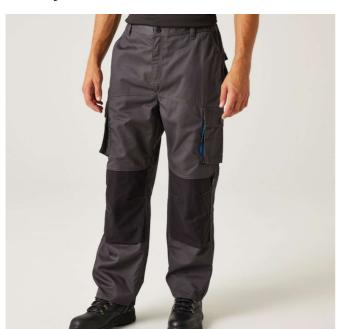

# **MAIN FEATURES**

245 g/m<sup>2</sup>

#### **Fabric Information**

65% Polyester 35% Cotton

CORDURA® bottom loading knee pockets

Part-elasticated waist

#### **Special Features**

Belt loops

Reinforced seams with triple stitching

Reinforced crotch seam

2 front pockets

2 back pockets

2 lower cargo pockets

Concealed zipped pocket

Shank button at waist for extra strength

Reinforced hem overlays

Compatible with Tactical Threads kneepad and belt