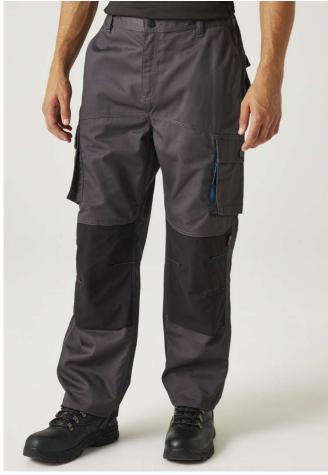

## RETRJ366R HEROIC CARGO TROUSERS (REGULAR) Outlet

## MAIN FEATURES

| 245 g   | /m <sup>2</sup>                              |
|---------|----------------------------------------------|
| Fabri   | c Information                                |
| 65% F   | Polyester 35% Cotton                         |
| CORD    | URA® bottom loading knee pockets             |
| Part-e  | lasticated waist                             |
| Speci   | al Features                                  |
| Belt lo | oops                                         |
| Reinfo  | prced seams with triple stitching            |
| Reinfo  | prced crotch seam                            |
| 2 fron  | t pockets                                    |
| 2 bac   | k pockets                                    |
| 2 low   | er cargo pockets                             |
| Conce   | ealed zipped pocket                          |
| Shank   | button at waist for extra strength           |
| Reinfo  | orced hem overlays                           |
| Comp    | atible with Tactical Threads kneepad and bel |
| Coun    | try Of Origin:                               |
| Bangl   | adesh                                        |