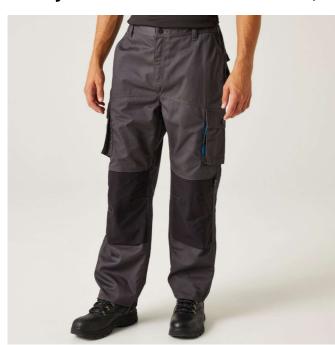

#### **Fabric Information**

65% Polyester 35% Cotton

CORDURA® bottom loading knee pockets

Part-elasticated waist

#### **Special Features**

Belt loops

Reinforced seams with triple stitching

Reinforced crotch seam

2 front pockets

2 back pockets

2 lower cargo pockets

Concealed zipped pocket

Shank button at waist for extra strength

Reinforced hem overlays

Compatible with Tactical Threads kneepad and belt