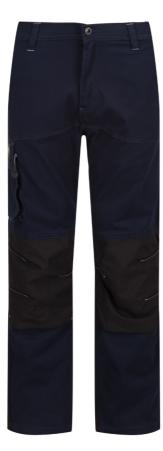

## **RETRJ373R** SCANDAL STRETCH TROUSER **Outlet**

## Fabric Information

Fabric - 98% Cotton 2% Elastane CORDURA® fabric bottom loading knee pockets Belt loops Reinforced seams with triple stitching Reinforced crotch seam 2 front pockets 2 back pockets Concealed zipped pocket 1 cargo leg pocket 3 ide leg Ruler pocket Side leg Ruler pocket Shank button at waist for extra strength Reinforced hem overlay Compatible with Tactical Threads kneepad and belt **Country Of Origin:** 