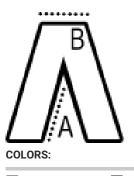

## SIZE SPECIFICATION (CM)

|                 | 44 | 46 | 48 | 50 | 52   | 54 | 56   |
|-----------------|----|----|----|----|------|----|------|
| Pcs./😥          | 12 | 12 | 12 | 12 | 12   | 12 | 21   |
| Waist Width (B) | 40 | 42 | 45 | 47 | 48,5 | 51 | 53,5 |
| Inseam (A)      | 79 | 79 | 79 | 79 | 79   | 79 | 79   |