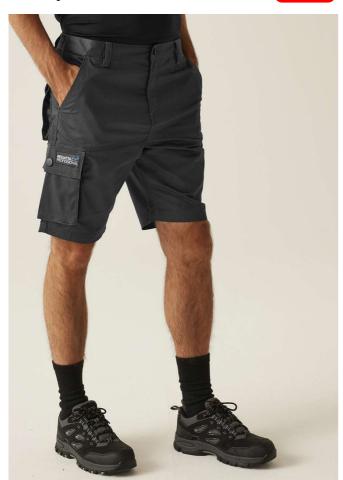

# RETRJ388 HEROIC CARGO SHORT Outlet

## **MAIN FEATURES**

245 g/m<sup>2</sup>

## Fabric Information

Hardwearing polycotton fabric

65% polyester 35% cotton fabric

Fabric weight 245 g/m2

Durable water repellent finish

#### **Special Features**

Part elasticated waist

Belt loops

Zip fly opening

Metal Shank button to CF fasten

2 Front pockets 1 side cargo pocket button fasten, 2 rear pockets

Side leg Ruler pocket

Reinforced crotch seam

Reinforced seams with triple stitching

COLORS

Black

Dark Khaki

Iron

15 Jun 2025 05:57:31 Page 1 of 1