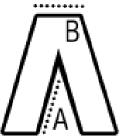

## SIZE SPECIFICATION (CM)

|                 | 44 | 46 | 48   | 50 | 52   | 54 | 56   |  |
|-----------------|----|----|------|----|------|----|------|--|
| Pcs./€          | 16 | 16 | 16   | 16 | 16   | 16 | 16   |  |
| Waist Width (B) | 0  | 40 | 42,5 | 46 | 47,5 | 50 | 52,5 |  |
| Inseam (A)      | 0  | 25 | 25   | 25 | 25   | 25 | 25   |  |