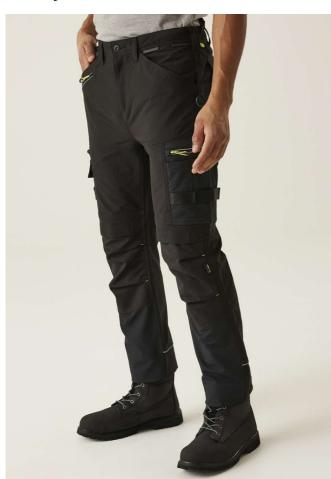

### **MAIN FEATURES**

190 g/m<sup>2</sup>

### Fabric Information

Woven stretch Softshell fabric

Ripstop stretch fabric to outer thigh, lower leg and seat panels

Durable water repellent finish

Wind resistant

#### **Special Features**

Cordura® top loading knee pad pockets

Reinforced seams with triple stitching

Reinforced crotch seam

Easily accessible foldaway 'Holster' pockets with multiple compartments

Multi function tool and mobile phone pockets to legs

2 front pockets

2 rear pockets

Shaped high back waistband for comfort

Inner anti-slip waistband print

Reflective piping to the rear of legs

Slim fit design

Belt loops

D-ring attachment

Reinforced hem overlays

Made using recycled materials