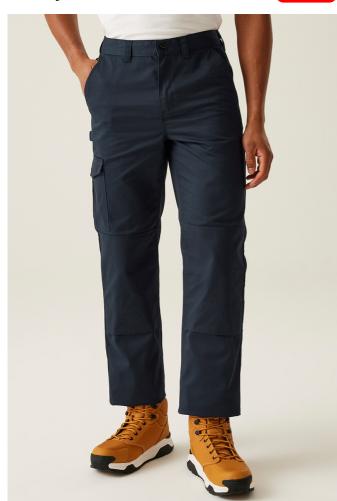

## **MAIN FEATURES**

245 g/m<sup>2</sup>

Water repellent coating

Hardwearing polycotton fabric

Fabric weight 245 g/m2

65% polyester 35% cotton fabric

Part-elasticated waist

Knee pad pockets

Belt loops

Zip fly opening

Metal shank button to CF fasten

2 front pockets 1 side cargo pocket button fasten, 2 rear pockets

Side leg ruler pocket

D-ring attachment

Hammer loop

Reinforced crotch seam

Reinforced seams with triple stitching