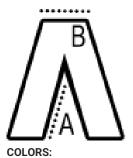

## SIZE SPECIFICATION (CM)

|                 | 33 |
|-----------------|----|
| Pcs./₽          | 16 |
| Waist Width (B) | 44 |
| Inseam (A)      | 79 |

Navy

15 Jun 2025 05:44:53 Page 1 of 1