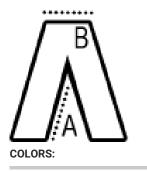

## SIZE SPECIFICATION (CM)

|                 | 34   | 36 | 38   | 40 | 30   | 32 |
|-----------------|------|----|------|----|------|----|
| Pcs./😰          | 16   | 16 | 16   | 16 | 16   | 16 |
| Waist Width (B) | 45,5 | 48 | 50,5 | 53 | 40,5 | 43 |
| Inseam (A)      | 84   | 84 | 84   | 84 | 84   | 84 |