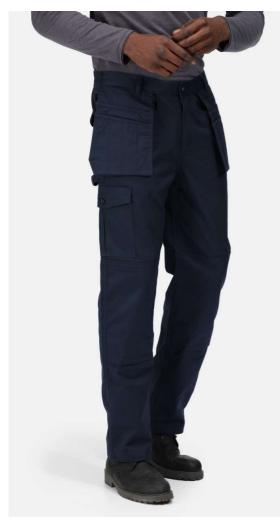

## **RETRJ501L** PRO CARGO HOLSTER TROUSERS (LONG) **Outlet**

REGATTA CONTRACTOR PROFESSIONAL

## MAIN FEATURES

| 245 g/m <sup>2</sup>                                                       |
|----------------------------------------------------------------------------|
| Fabric Information                                                         |
| Cotton 35%, Polyester 65%                                                  |
| Hardwearing polycotton fabric                                              |
| Fabric weight 245 g/m2                                                     |
| Special Features                                                           |
| Easy accessible fold away holster pockets with outside compartment pockets |
| Part elasticated waist                                                     |
| Knee pad pockets                                                           |
| Belt loops                                                                 |
| Zip fly opening                                                            |
| Metal Shank button to CF fasten                                            |
| 2 Front pockets                                                            |
| 1 side cargo pocket button fasten, 2 rear pockets                          |
| Side leg Ruler pocket                                                      |
| D-ring attachment                                                          |
| Hammer Loop                                                                |
| Reinforced crotch seam                                                     |
| Reinforced seams with triple stitching                                     |
| Country Of Origin:                                                         |
|                                                                            |