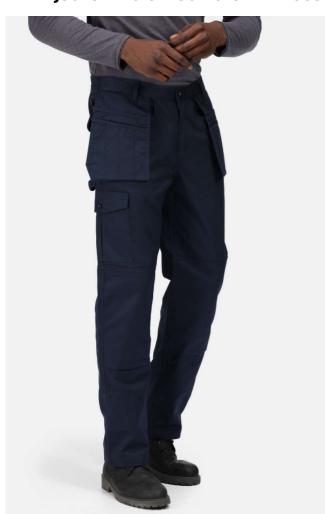

# RETRJ501S PRO CARGO HOLSTER TROUSERS (SHORT) Outlet

WATERREPELLENT

## **MAIN FEATURES**

245 g/m<sup>2</sup>

## **Fabric Information**

Cotton 35%, Polyester 65%

Hardwearing polycotton fabric

Fabric weight 245 g/m2

#### Special Features

Easy accessible fold away holster pockets with outside compartment pockets

Part elasticated waist

Knee pad pockets

Belt loops

Zip fly opening

Metal Shank button to CF fasten

2 Front pockets

1 side cargo pocket button fasten, 2 rear pockets

Side leg Ruler pocket

D-ring attachment

Hammer Loop

Reinforced crotch seam

Reinforced seams with triple stitching

### Country Of Origin:

Bangladesh