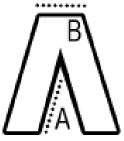

## SIZE SPECIFICATION (CM)

|                 | 34   | 36 | 38   | 40 | 30   | 32 |
|-----------------|------|----|------|----|------|----|
| Pcs./€          | 16   | 16 | 16   | 16 | 16   | 16 |
| Waist Width (B) | 45,5 | 48 | 50,5 | 53 | 40,5 | 43 |
| Inseam (A)      | 74   | 74 | 74   | 74 | 74   | 74 |