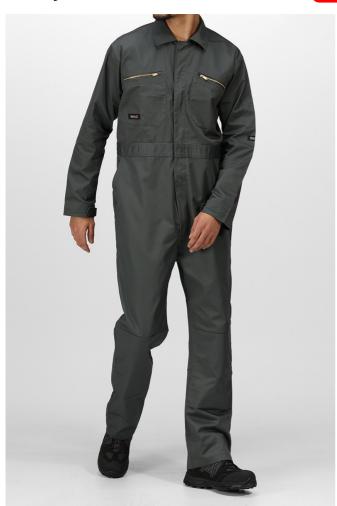

# RETRJ513L PRO ZIP FASTEN COVERALL Outlet

### **MAIN FEATURES**

245 g/m<sup>2</sup>

Hardwearing polycotton fabric

Fabric weight 245 g/m2

65% polyester 35% cotton fabric

Special Features

Part elasticated waist

Knee pad pockets

2 chest patch pockets with snap fastenings

2 back pockets

Concealed snap front fastening

2 side pocket openings

Side leg Ruler pocket

1 upper sleeve pocket

Stud fastened collar

Reinforced crotch seam