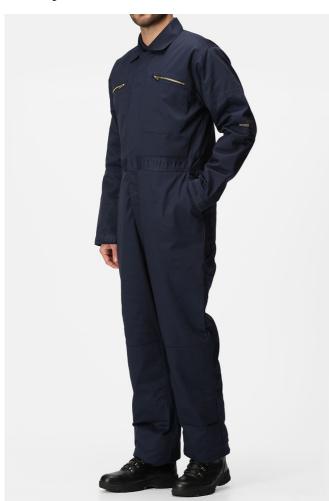

# RETRJ515L PRO ZIP FASTEN INSULATED COVERALL Outlet

### **MAIN FEATURES**

245 g/m<sup>2</sup>

Hardwearing polycotton fabric

Fabric weight 245 g/m2

65% polyester 35% cotton fabric

Polyester diamond quilted lining

Thermoguard insulation

Part elasticated waist

Knee pad pockets

2 zipped chest pockets

2 back pockets

Concealed zip front fastening

2 side pocket openings

Side leg Ruler pocket

1 upper sleeve pocket

Stud fastened collar

Reinforced crotch seam

This product has no external logo branding