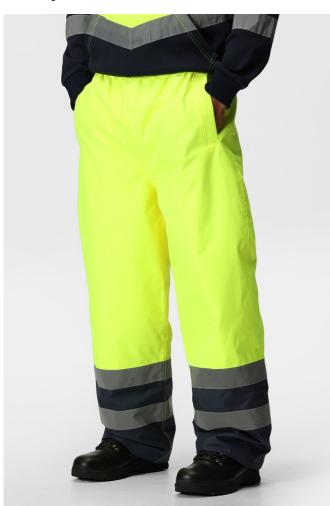

# RETRJ523R HI VIS INSULATED OVERTROUSER Outlet

## MAIN FEATURES

200 g/m<sup>2</sup>

### **Fabric Informations**

Hardwearing Waterproof and breathable Isotex

10000 100% polyester fabric

100% recycled Thermoguard insulation

Windproof fabric

Taped seams

#### **Special Features**

Fully lined inner

Conforms to EN20471 Class 2 (inc size S) and RIS-

3279-TOM (Orange only)

Conforms to EN343:3.3

Max 25 Washes