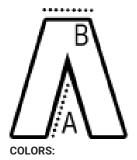

## SIZE SPECIFICATION (CM)

| · ·             |      |    |      |      |      |      |
|-----------------|------|----|------|------|------|------|
|                 | S    | М  | L    | XL   | 2XL  | 3XL  |
| Pcs./₽          | 16   | 16 | 16   | 16   | 16   | 16   |
| Waist Width (B) | 40,5 | 43 | 45,5 | 50,5 | 55,5 | 60,5 |
| Inseam (A)      | 79   | 79 | 79   | 79   | 79   | 79   |