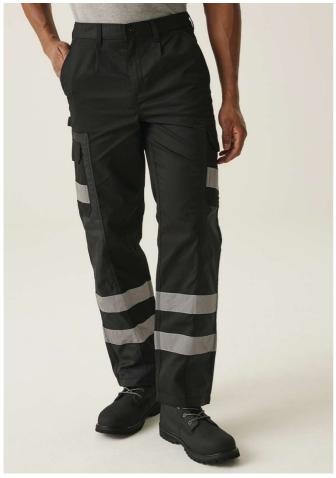

## Special Features

Durable abrasion resistant ballistic nylon strategic panels, offering improved protection against sharp objects Reinforced crotch seam Reflective details for enhanced visibility Multiple pockets 2 side pockets 2 cargo pockets and 2 rear pockets Side elastic waist

#### COLORS:

Black

Navy