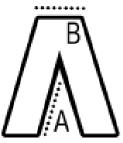

# SIZE SPECIFICATION (CM)

|                 | 42 | 44   | 46 | 48 | 50   | 52 | 54   | 56 | 58   | 60 | 62   |
|-----------------|----|------|----|----|------|----|------|----|------|----|------|
| Pcs./₩          | 12 | 12   | 12 | 12 | 12   | 12 | 12   | 12 | 12   | 12 | 12   |
| Waist Width (B) | 39 | 40,5 | 43 | 44 | 45,5 | 48 | 50,5 | 53 | 55,5 | 58 | 60,5 |
| Inseam (A)      | 79 | 79   | 79 | 79 | 79   | 79 | 79   | 79 | 79   | 79 | 79   |