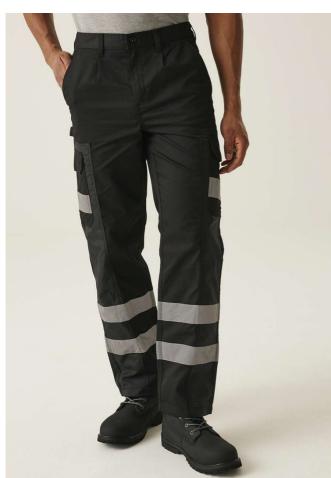

### **Special Features**

Durable abrasion resistant ballistic nylon strategic panels, offering improved protection

against sharp objects
Reinforced crotch seam

Reflective details for enhanced visibility

Multiple pockets

2 side pockets 2 cargo pockets and 2 rear pockets

Side elastic waist

Hammer Loop

Available in Short, Regular and Long leg lengths

COLORS

Black

Navy

15 Jun 2025 15:21:26 Page 1 of 1