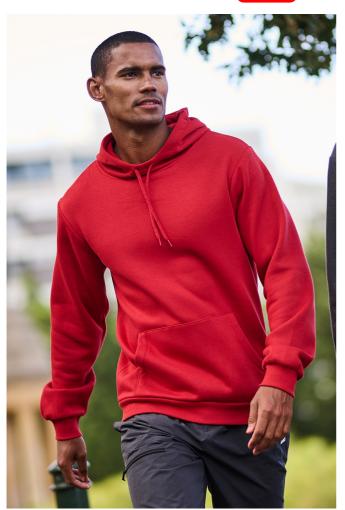

# RETRS100 BUILDUP HOODIE Outlet

## **Fabric Information**

35% sustainable cotton and 65% polyester brush-back sweat

## **Special Features**

Kangaroo style lower pocket

## COLORS:

Baby Pink
Sand Dune

Classic Red
Sky Blue

French Blue
White

Maroon

New Royal

Rock Grey Marl

15 Jun 2025 05:33:05 Page 1 of 1