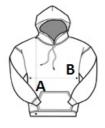

## SIZE SPECIFICATION (CM)

|                 | XXS | XS   | S    | М    | L    | XL   | 2XL | 3XL  | 4XL |
|-----------------|-----|------|------|------|------|------|-----|------|-----|
| Pcs./€          | 16  | 16   | 16   | 16   | 16   | 16   | 16  | 16   | 16  |
| Body Length (A) | 0   | 67,5 | 67,5 | 70   | 72,5 | 72,5 | 750 | 75   | 0   |
| Chest Width (B) | 0   | 45.5 | 49.5 | 53.5 | 57.5 | 61.5 | 66  | 70.5 | 0   |