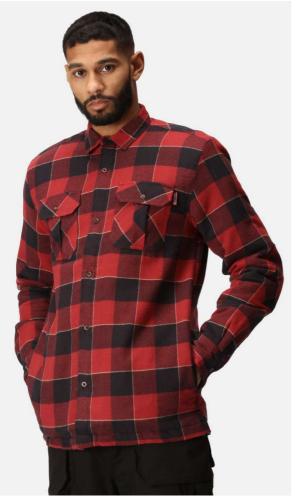

## RETRS216 SHELFORD PADDED SHIRT Outlet

## MAIN FEATURES

151 g/m<sup>2</sup> Fabric Information 100% Cotton yarn dyed check Lightly brushed for maximum comfort Special Features 2 chest pockets 2 side pocket openings Quilted polyester lining Lightweight Thermoguard insulation Button down collar Button fastened adjustable cuffs Button front fastening

COLORS:

Green Check

Red Check