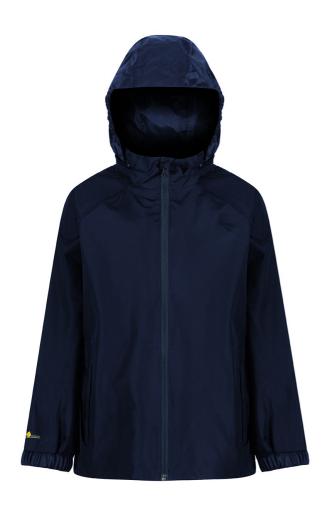

# RETRW250 JUNIOR PACKAWAY JACKET Outlet

## **Fabric Information**

100% Polyamide

Waterproof and breathable Isolite lightweight polyamide fabric

Durable water repellent finish

Windproof fabric

#### **Special Features**

Taped seams

Unlined

Grown on hood with elastication

2 zipped lower pockets

Packs away into stuff sack