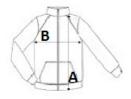

## SIZE SPECIFICATION (CM)

|                   | XS | S     | М     | L     | XL    | 2XL   | 3XL   | 4XL |
|-------------------|----|-------|-------|-------|-------|-------|-------|-----|
| Pcs./€            | 8  | 8     | 8     | 8     | 8     | 8     | 8     | 8   |
| Body Length (A)   | -  | 73.50 | 73.50 | 76    | 76    | 78.50 | 78.50 | -   |
| Chest Width (B)   | -  | 55.50 | 59.50 | 63.50 | 67.50 | 72.50 | 76.50 | -   |
| Sleeve Length (C) | -  | 83    | 84.50 | 86    | 87.50 | 89    | 90.50 | -   |