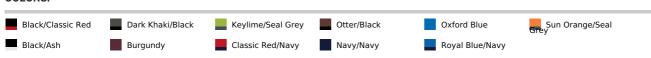

pped pockets

Inner patch security pocket

Concealed zip entrance in lining for embroidery access

Made using recycled materials

#### Suggested Decoration:

Heat transfer, Screen printing

#### **Country Of Origin:**

China



**2**025: **p. 355 2**024: **p. 609** 



## SIZE SPECIFICATION (CM)

|                   | XS | S     | М     | L     | XL    | 2XL   | 3XL   | 4XL |
|-------------------|----|-------|-------|-------|-------|-------|-------|-----|
| Pcs./€            | 8  | 8     | 8     | 8     | 8     | 8     | 8     | 8   |
| Body Length (A)   | -  | 73.50 | 73.50 | 76    | 76    | 78.50 | 78.50 | -   |
| Chest Width (B)   | -  | 55.50 | 59.50 | 63.50 | 67.50 | 72.50 | 76.50 | -   |
| Sleeve Length (C) | -  | 83    | 84.50 | 86    | 87.50 | 89    | 90.50 | -   |



### COLORS:



15 Jun 2025 15:44:03 Page 1 of 1