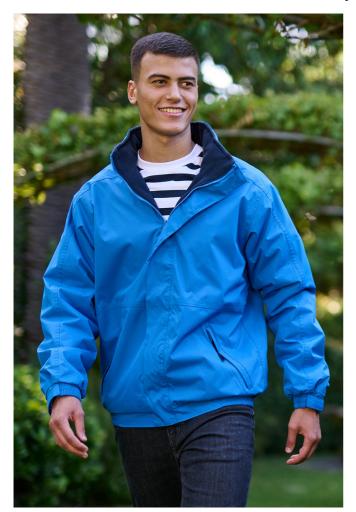

# RETRW297 DOVER FLEECE LINED BOMBER JACKET

HYDRA FORT 5000

SYMMETRY

THERMO GUARD

#### **Fabric Information**

Waterproof Hydrafort polyester fabric

220 series anti-pill Symmetry fleece lined body

Fleece lined collar

Windproof fabric

Thermo-Guard insulation in sleeves

Taped seams

#### **Special Features**

Concealed hood with adjusters

Stormflap with hook and loop

Adjustable cuffs

2 lower zipped pockets

Inner patch security pocket

Concealed zip entrance in lining for embroidery access